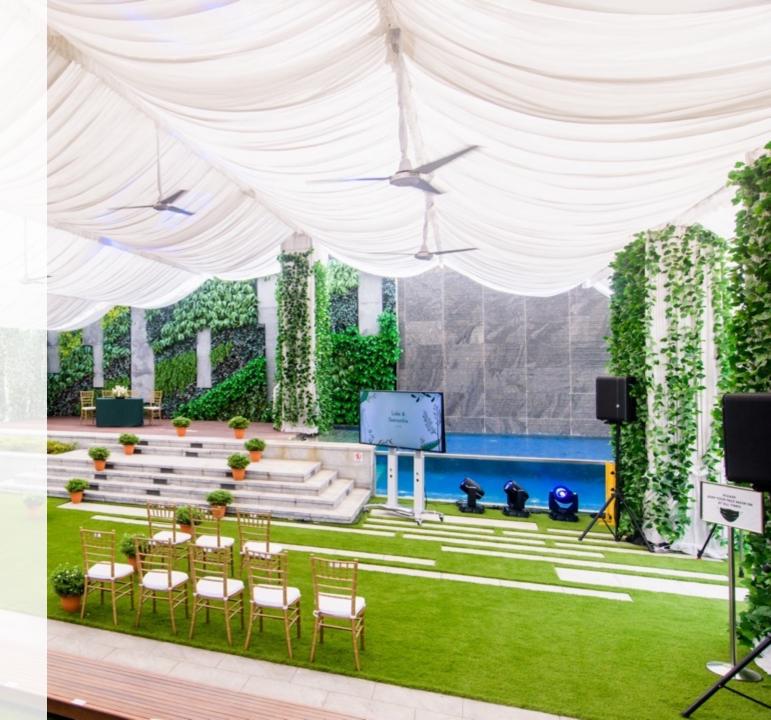

One of its kind, Gateway Theatre's Sky Garden is a unique green space in the middle of the Bukit Merah heartland that is landscaped with manicured lawns, shade trees, a water feature and an outdoor stage.

This green refuge can be transformed into a unique event space for your wedding and solemnization.

Seating Capacity:

100 guests (Grandstand seats only) 150 guests (with additional Tiffany chairs)<sup>\*</sup>

Stage Dimensions:

12.8m x 4.4m

\*Prices are subject to prevailing Goods & Services Tax (GST). The GST rates are subject to changes without notice. \*Charges apply.