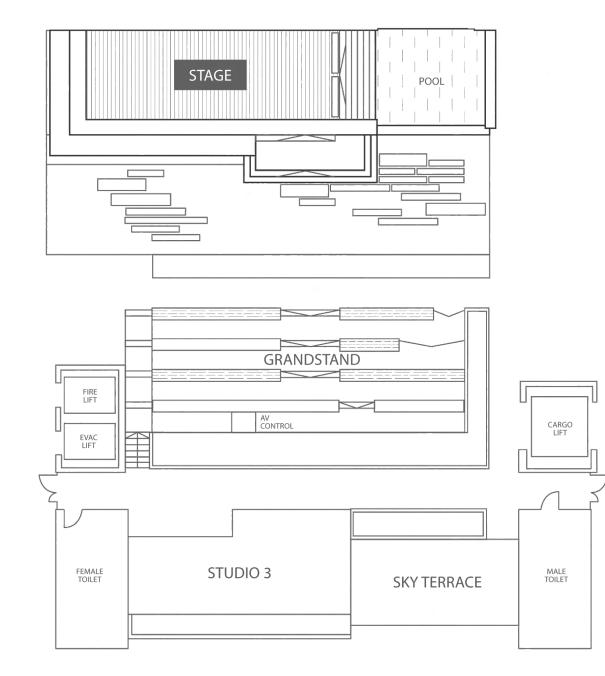

Seating Capacity:

100 guests (Grandstand seats only) 150 guests (with additional Tiffany chairs)<sup>\*</sup>

Stage Dimensions:

12.8m x 4.4m

\*Prices are subject to prevailing Goods & Services Tax (GST). The GST rates are subject to changes without notice. \*Charges apply.

#### Each package includes:

- 4 hours or 8 hours exclusive usage of Gateway Theatre's Sky Garden<sup>+</sup>
- Usage of 1 x Bridal Room (Studio 3)
- Usage of AV equipment during wedding / solemnization (includes basic sound system with 2 wireless microphones, built-in speakers, playback, 50-inch TV)
- 2 AV technicians

#### **Optional (charges apply):**

- Wedding / Solemnization rehearsal prior to event
- Gold Tiffany Chairs (\$5 each)

+Use of the Sky Garden does not include the Sky Terrace or Studio 3.

Terms and Conditions Apply. Information is updated as of 5 April 2023.