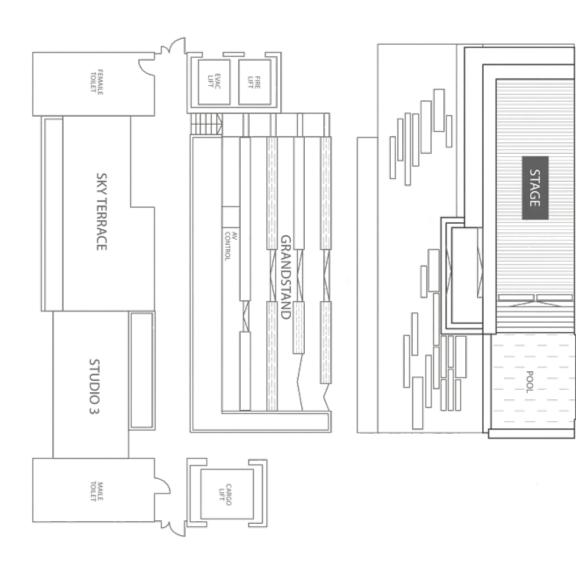

#### Floorplan

Seating Capacity: 100 – 150 guests Stage Dimensions: 12.8m x 4.4m

Information is updated as of 24 March 2022 Terms and Conditions Apply.

+Prices are subject to 7% GST.