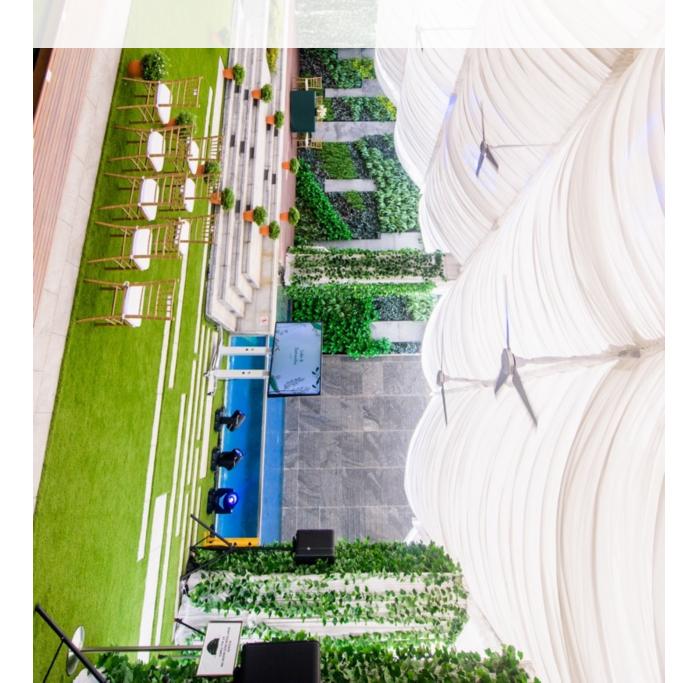

One of its kind, Gateway Theatre's Sky Garden is a unique green space in the middle of the Bukit Merah heartland that is landscaped with manicured lawns, shade trees, a water feature and an outdoor stage.

This green refuge can be transformed into a unique event space for your wedding and solemnization.